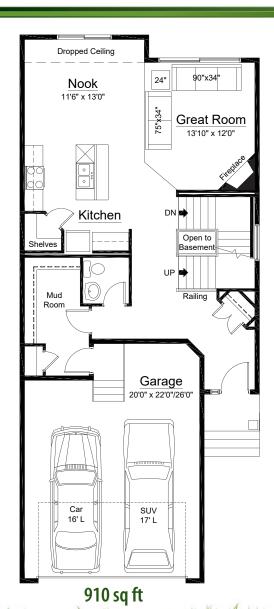

wall Around Three Storey Staircase
- His and Her Sink in Ensuite
- Oversized Master Bedroom Walk In Closet
- Designer Front Door with Sidelite
- Concrete Front Verandah
- Second Floor Laundry
- 3'0" High Basement Windows Ideal For Basement Development
- Double Doors to All Bedroom Closets
- Main Floor Fireplace
- 4 Bedrooms on Second Floor
- Second Floor Laundry







SALES INQUIRIES: St Albert Brenda Callander

T: 780 458-9515 C: 780 914-2074

bcallander@ironstonebuilders.ca

**SALES INQUIRIES: Edmonton** 

T: 780 250-5333 F: 780 250-5322

salesedmonton@ironstonebuilders.ca

FOR MORE INFORMATION:

**HEAD OFFICE - Edmonton** 

T: 780 454-7799

F: 780 454-7782

www.ironstonebuilders.ca

Option: 4th Bedroom Option / Second Floor Loft Option



2,138 sq ft / Two Storey Home Width: 26 ft

M



0 Owner's Ensuite Suite 13'6" x 13'0" Walk-in Closet 75"x34" Loft DN 🔊 14'1" x 15'0" Open to Below 24" Wall TV 24" Bedroom 2 \$\frac{\times}{2}\$ Bedroom 4 10'8" x 9'9" 48"x18" Bedroom 3 10'8" x 9'8"

24"

1,228 sq ft