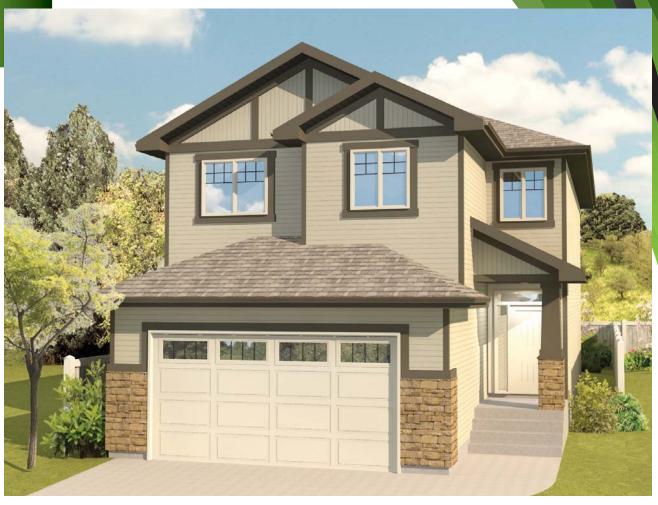

## **Mason I**

2,138 sq ft / Two Storey

Home Width: 26 ft

## **INCLUDED UPGRADES**

- Siding with Exterior Stone
- Oversized Kitchen Island
- Oversized 20'0"(w) x 22'0"(d) Two Car Garage
- 9'0" Main Floor Wall Height
- 9'0" Basement Wall Height
- Railing / Stubwall Around Three Storey Staircase
- His and Her Sink in Ensuite
- Oversized Master Bedroom Walk In Closet
- Designer Front Door with Sidelite
- Concrete Front Verandah
- Second Floor Laundry
- 3'0" High Basement Windows Ideal For Basement Development
- Double Doors to All Bedroom Closets
- Main Floor Fireplace
- 4 Bedrooms on Second Floor
- Second Floor Laundry